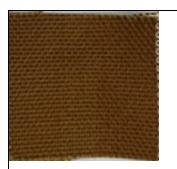

| Submit Date                  | : | 23-07-2024           |
|------------------------------|---|----------------------|
| Season                       | : | 2024 Fall            |
| Style                        | : | 106668               |
| Style Description            | : | Firm Duck Half Apron |
| Factory                      | : | UNIT 38              |
| Approval type                | : | Trim Card            |
| State                        | : | AP                   |
| Factory<br>Merchandiser Sign | : | SUMEDHINI            |
| Comments                     | : | Bulk Trimcard        |
| Approved By                  | : | Carhartt             |

## Fabric



• DU1029-12oz Firm Duck-BRN- Carhartt Brown





## **No Image Found**

LA050-Printed Fabric Cut Label-BLK- Black •



**No Image Found** LA101-Printed Care/Content Label-BRN-**Carhartt Brown** 

**No Image Found** 

• LA101-Printed Care/Content Label-BLK- Black

LA1103-Accessories Woven Label-BRN-• **Carhartt Brown** 

**No Image Found** 

**No Image Found** 

LA1103-Accessories Woven Label-BLK- Black •

No Image Found

• LA1237-Woven Label-BRN- Carhartt Brown

No Image Found

•

LA1237-Woven Label-BLK- Black



No Image Found • SK004-UPC Sticker Blanks-BRN- Carhartt Brown

No Image Found

• SK004-UPC Sticker Blanks-BLK- Black

| 🔊 FA005-1'' Swiftach  |  |
|-----------------------|--|
| Fastener-BRN-         |  |
| <b>Carhartt Brown</b> |  |
|                       |  |

• FA005-1" Swif